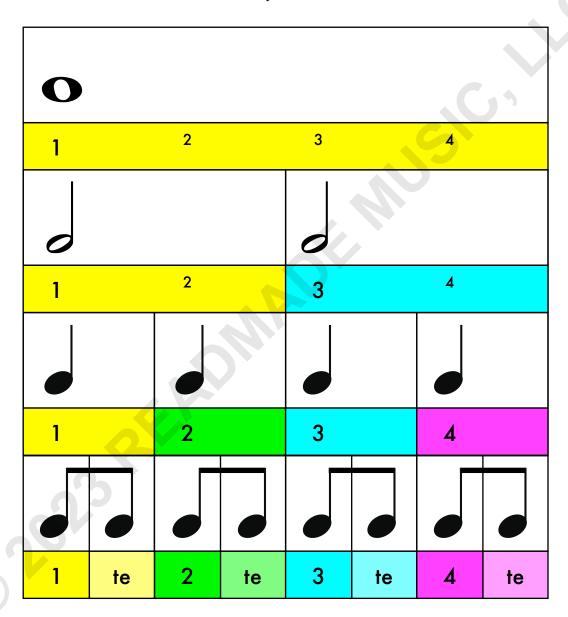

## Readymade Music Literacy Program Simple Counting Guide - Eastman

## Readymade Music Literacy Program

**Simple Counting Guide - Eastman** 

| (1       | 2       |      | 3 4) |      |     |      |  |  |
|----------|---------|------|------|------|-----|------|--|--|
|          |         |      |      |      |     |      |  |  |
| (1       | 2)      |      | (3   |      | 4)  |      |  |  |
| <b>*</b> | *       | OBI  | *    |      | **  |      |  |  |
| (1)      | (2)     |      | (3)  |      | (4) |      |  |  |
| 7        | 7 7     | 7    | 7    | 7    | 7   | 7    |  |  |
| (1) (1   | te) (2) | (te) | (3)  | (te) | (4) | (te) |  |  |