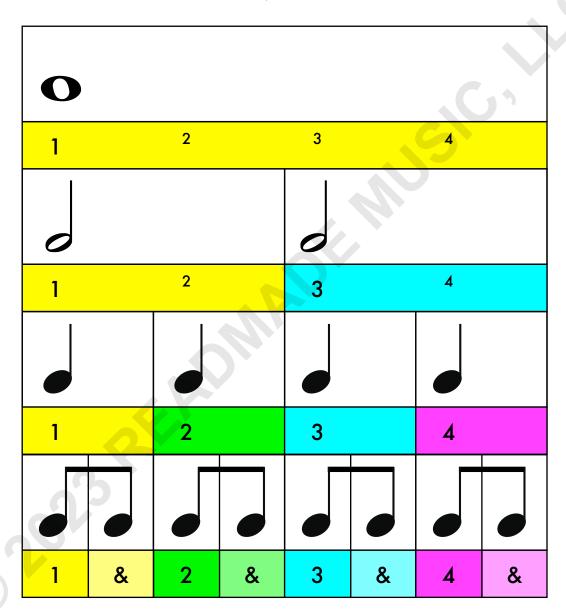

## Readymade Music Literacy Program Simple Counting Guide - Traditional

## Readymade Music Literacy Program Simple Counting Guide - Traditional

| (1       | 2              |     | 3   |     | 4)  |     |
|----------|----------------|-----|-----|-----|-----|-----|
|          |                |     |     |     |     |     |
| (1       | <sup>2</sup> ) |     | (3  |     | 4)  |     |
| <b>*</b> |                |     | *   |     | *   |     |
| (1)      | (2)            |     | (3) |     | (4) |     |
| 7 7      | 7              | 7   | 7   | 7   | 7   | 7   |
| (1) (&)  | (2)            | (&) | (3) | (&) | (4) | (&) |